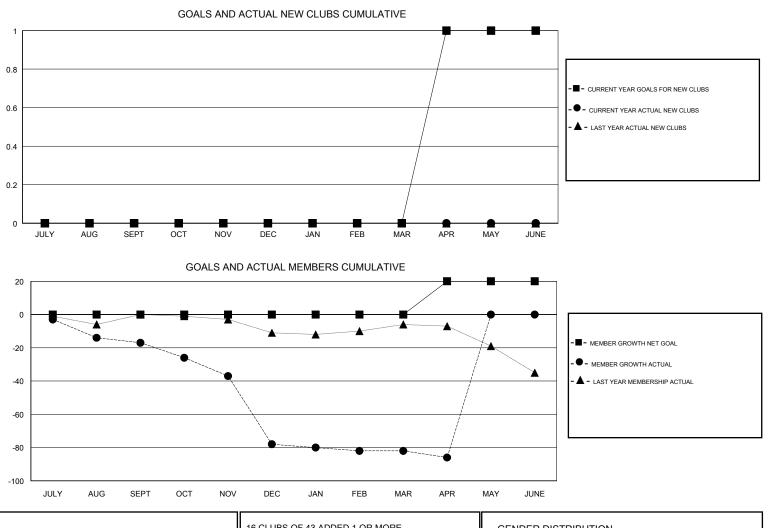

## MICHAEL MOLENDA LOCATION IOWA GMT CA GMT: Clubs Members RESULTS FOR 2017-2018 RESULTS FOR 2017-2018 NEW CLUBS NEW CLUB GOAL DROPPED CLUBS MEMBER GROWTH NET MEMBER GROWTH DROPPED QUARTER QUARTER GOAL ACTUAL MEMBERS ACTUAL (including transfers) 0 0 0 0 10 25 JULY/AUG/SEPT JULY/AUG/SEPT 0 0 1 0 10 69 OCT/NOV/DEC OCT/NOV/DEC 0 0 2 0 33 14 JAN/FEB/MAR JAN/FEB/MAR 1 0 0 20 0 4 APR/MAY/JUNE APR/MAY/JUNE